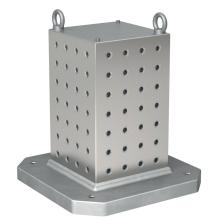

# Clamping Cubes 1508.600



50 ± 0.01

## **Product Description**

## Material

· Grey cast iron GG

## More information

## Notes

Customized design on request.

## Drawing



Erwin Halder KG

# **Order information**

| System | Dimensions     |                |                |     |                |                |                |     |                |                |                |                | у    | For screws | Number of       | Number  | I    | Art. No. |
|--------|----------------|----------------|----------------|-----|----------------|----------------|----------------|-----|----------------|----------------|----------------|----------------|------|------------|-----------------|---------|------|----------|
|        | l <sub>1</sub> | l <sub>2</sub> | h <sub>1</sub> | h   | h <sub>2</sub> | d <s