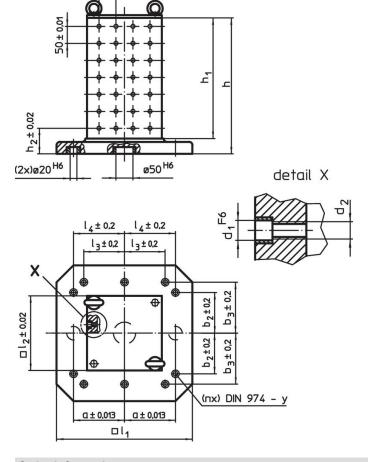

# Clamping Cubes 1508.600

50 ± 0.01

## Drawing

Erwin Halder KG

# **Order information**

| System | Dimensions     |                |                |     |                |                |                |     |                |                |                |                | у    | For screws | Number of       | Number  | I    | Art. No. |
|--------|----------------|----------------|----------------|-----|----------------|----------------|----------------|-----|----------------|----------------|----------------|----------------|------|------------|-----------------|---------|------|----------|
|        | l <sub>1</sub> | l <sub>2</sub> | h <sub>1</sub> | h   | h <sub>2</sub> | d <sub>1</sub> | d <sub>2</sub> | а   | b <sub>2</sub> | b <sub>3</sub> | l <sub>3</sub> | I <sub>4</sub> |      |            | fastening holes | of hole |      |          |
|        |                |                |                |     |                |                |                |     |                |                |                |                |      |            | n               | rows    |      |          |
|        | [mm]           |                |                |     |                |                |                |     |                |                |                |                | [mm] | [mm]       |                 |         | [kg] |          |
| L12    | 630            | 450            | 640            | 700 | 100            | 12             | M12            | 200 | 200            | 300            | 200            | 300            | 16   | M16        | 8               | 8 x 12  | 426  | 1508.600 |