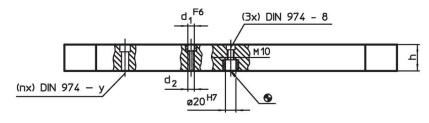

## **Drawing**

### **Order information**

| System | Dimensions                      |       |    |                |     |                |    |                | у    | For screws | Number of       | Number  | I    | Art. No. |
|--------|---------------------------------|-------|----|----------------|-----|----------------|----|----------------|------|------------|-----------------|---------|------|----------|
|        | b <sub>1</sub> x l <sub>1</sub> | h     | d₁ | d <sub>2</sub> | а   | b <sub>3</sub> | С  | l <sub>3</sub> |      |            | fastening holes | of hole | _    |          |
|        |                                 | ±0.03 |    |                |     |                |    |                |      |            | n               | rows    |      |          |
|        | [mm]                            |       |    |                |     |                |    |                | [mm] | [mm]       |                 |         | [kg] |          |
| L16    | 630 x 800                       | 50    | 16 | M16            | 200 | 200            | 70 | 300            | 16   | M16        | 6               | 12 x 16 | 170  | 1600.700 |