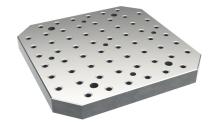

# **Base Plates**

# 1600.700



# **Product Description**

### **Material**

· Grey cast iron, ground

### More information

## Notes

Customized design on request.

## **Drawing**





### **Order information**

| System | Dimensions                      |       |    |                |     |                |    |                | у    | For screws | Number of       | Number  | I    | Art. No. |
|--------|---------------------------------|-------|----|----------------|-----|----------------|----|----------------|------|------------|-----------------|---------|------|----------|
|        | b <sub>1</sub> x l <sub>1</sub> | h     | d₁ | d <sub>2</sub> | а   | b <sub>3</sub> | С  | l <sub>3</sub> |      |            | fastening holes | of hole | _    |          |
|        |                                 | ±0.03 |    |