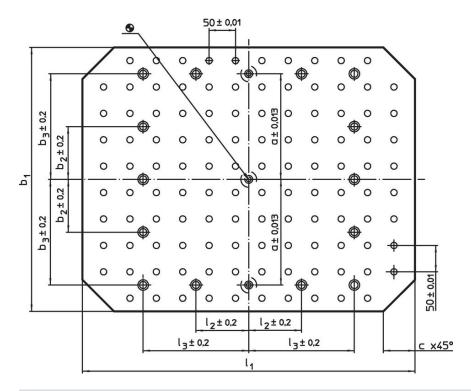

## **Drawing**

### **Order information**

| System | Dimensions                      |       |    |                |     |                |    |                | у    | For screws | Number of       | Number  | I    | Art. No. |
|--------|---------------------------------|-------|----|----------------|-----|----------------|----|----------------|------|------------|-----------------|---------|------|----------|
|        | b <sub>1</sub> x l <sub>1</sub> | h     | d₁ | d <sub>2</sub> | а   | b <sub>3</sub> | С  | l <sub>3</sub> |      |            | fastening holes | of hole | _    |          |
|        |                                 | ±0.03 |    |                |     |                |    |                |      |            | n               | rows    |      |          |
|        | [mm]                            |       |    |                |     |                |    |                | [mm] | [mm]       |                 |         | [kg] |          |
| L16    | 630 x 800                       | 50    | 16 | M16            | 200 | 200            | 70 | 300            | 16   | M16        | 6               | 12 x 16 | 170  | 1600.700 |