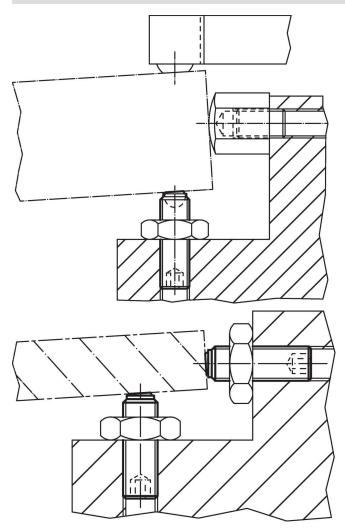

No. |
|---------------------------------------------------------------------------------------------------------------------------------|----------------|--------------------------|---------------|------------|----------------------------------------------------------------|--------------------------|-----|----------|
| bearing surface plain , Heat-treated steel        M12      40      7.2      8.5      6      30      250      25      22720.0626 |                |                          |               |            |                                                                |                          |     |          |

<sup>1)</sup> Statements on load capacity are not valid for the stainless steel type (except the type fitted with thermoplastic balls).

# **Application example**



# Compliance

## **RoHS compliant**

Contains lead - compliant according to exceptions 6a / 6b / 6c.

Contains SVHC substances >0,1% w/w Contains lead - SVHC list [REACH] as of 27.06.2024.

## **Contains Proposition 65 substances**



Lead can cause cancer and reproductive harm from exposure https://www.P65Warnings.ca.gov/

## Free from Conflict Minerals

This product does not contain any substances designated as "conflict minerals" such as tantalum, tin, gold or tungsten from the Democratic Republic of Congo or adjacent countries.