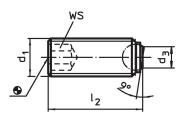

## Drawing

## **Order information**

| d1                                                                                                                              | I <sub>2</sub> | Dimensions<br>d₃<br>[mm] | Ball diameter | WS<br>[mm] | Load capacity<br>for static load <sup>1)</sup><br>max.<br>[kN] | <b>₽</b><br>max.<br>[°C] | [9] | Art. No. |
|---------------------------------------------------------------------------------------------------------------------------------|----------------|--------------------------|---------------|------------|----------------------------------------------------------------|--------------------------|-----|----------|
| bearing surface plain , Heat-treated steel        M12      40      7.2      8.5      6      30      250      25      22720.0626 |                |                          |               |            |                                                                |                          |     |          |