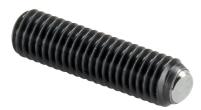

# Ball-Ended Thrust Screws • headless, flat-faced ball 22720.0626

## **Product Description**

Ball-ended thrust screws with thermoplastic ball are used for pressure sensitive pieces. Ball-ended thrust screws can also be used for clamping, tightening or supporting of non-parallel surfaces.

The flat-faced, movable ball enables a flat load transmission.