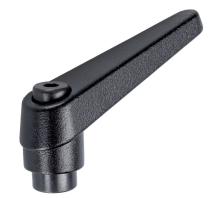

### **Product Description**

Adjustable clamping levers find versatile applications when the area of use is confined or a specific lever position is required.

#### Lever

· Zinc die-cast, plastic coated, black, similar to RAL 9005, matt structure

#### Operation

By lifting the lever the serrations are disengaged. The lever can be positioned by the serrations. On releasing the lever, the serrations are automatically re-engaged.