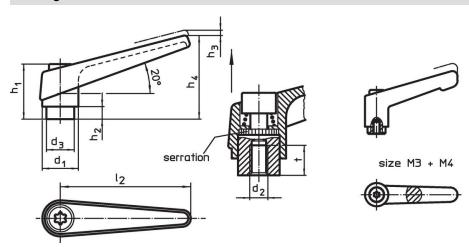

#### **Order information**

| Dimensions     |                |                |                |                |                |                |                |        |   | Art. No. |
|----------------|----------------|----------------|----------------|----------------|----------------|----------------|----------------|--------|---|----------|
| d <sub>1</sub> | d <sub>2</sub> | d <sub>3</sub> | h <sub>1</sub> | h <sub>2</sub> | h <sub>3</sub> | h <sub>4</sub> | l <sub>2</sub> | t<br>≥ | _ |          |
| [mm]           |                |                |                |                |                |                |                |        |   |          |
| black          |                |                |                |                |                |                |                |        |   |          |
| black          |                |                |                |                |                |                |                |        |   |          |