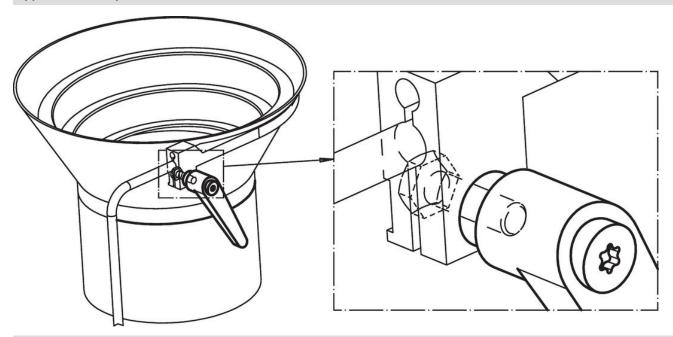

---------|----------------|----------------|--------|---|----------|
| d <sub>1</sub> | d <sub>2</sub> | d <sub>3</sub> | h <sub>1</sub> | h <sub>2</sub> | h <sub>3</sub> | h <sub>4</sub> | l <sub>2</sub> | t<br>≥ | _ |          |
| [mm]           |                |                |                |                |                |                |                |        |   |          |
| black          |                |                |                |                |                |                |                |        |   |          |
| black          |                |                |                |                |                |                |                |        |   |          |



Page 1 of 2 Published on: 10.8.2024

www.halder.com

# **Application example**



# Compliance

#### **RoHS** compliant

Contains lead - compliant according to exceptions 6a / 6b / 6c.

# Contains SVHC substances >0,1% w/w

Contains lead - SVHC list [REACH] as of 27.06.2024.

#### **Contains Proposition 65 substances**



Lead can cause cancer and reproductive harm from exposure https://www.P65Warnings.ca.gov/

# **Free from Conflict Minerals**

This product does not contain any substances designated as "conflict minerals" such as tantalum, tin, gold or tungsten from the Democratic Republic of Congo or adjacent countries.



Page 2 of 2 Published on: 10.8.2024